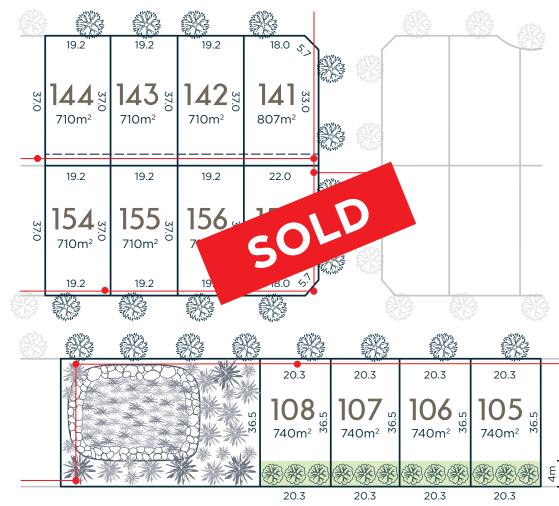

# **EQUINOX STAGE TWO**

# 2D Subdivision Plan

Claire Douch M 0476 779 499 T 4868 3344

--- Proposed Stormwater (3m wide easement)

Proposed Sewer Main (3m wide easement)

Proposed Street Trees

Landscape Buffer Zone (4m)

Drainage Reserve

## Details as at May, 2022

This subdivision plan is a draft only. Lot areas, boundary locations and easement widths and locations are provisional. They may vary and easements may be added in the final plan of subdivision.

### Sewer Easements

This is a draft plan and the location of the sewer infrastructure and easements are provisional only. Before purchasing a block, interested parties should make enquiries as to the exact location of these assets and easements.

#### NOTE:

Lot dimensions, easement locations and sewer locations are dependent upon final survey and completion of subdivision works.

WILSON DRIVE