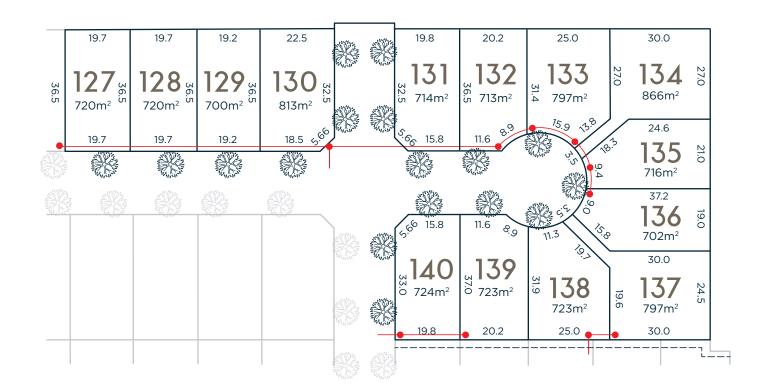

# **EQUINOX STAGE TWO**

# 2E Subdivision Plan

Claire Douch M 0476 779 499 T 4868 3344

--- Proposed Stormwater (3m wide easement)

Proposed Sewer Main (3m wide easement)

\*

**Proposed Street Trees** 

## Details as at June, 2022

This subdivision plan is a draft only. Lot areas, boundary locations and easement widths and locations are provisional. They may vary and easements may be added in the final plan of subdivision.

### Sewer Easements

This is a draft plan and the location of the sewer infrastructure and easements are provisional only. Before purchasing a block, interested parties should make enquiries as to the exact location of these assets and easements.

#### NOTE:

Lot dimensions, easement locations and sewer locations are dependent upon final survey and completion of subdivision works.